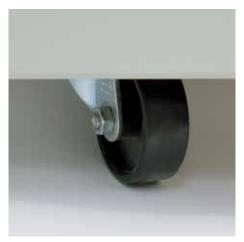

## VolumePRO (190 L) 519

- Integrated light barrier for automatically starting and stopping the document shredder, ensuring fast availability and safe use, and with user-friendly electronics
- · Motor cuts out automatically when waste box is full or door is open
- Automatic shredding stop and optical signal in control panel when bin full
- High-quality, solid-steel cutters in special steel for a guaranteed long service life
- · Convenient casters for greater mobility
- Includes 5 re-useable strong waste bags (Item no. 20751)
- · Great performance from 1900 watts of power
- Dimensions (H x W x D): 1190 x 700 x 620 mm

Convenient casters for flexible use

P-5 security: recommended, for example, for data media containing secret data