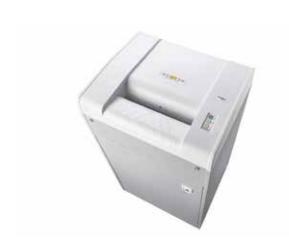

## VolumePRO (190 L) 519

- Integrated light barrier for automatically starting and stopping the document shredder, ensuring fast availability and safe use, and with user-friendly electronics
- · Motor cuts out automatically when waste box is full or door is open
- Automatic shredding stop and optical signal in control panel when bin full
- High-quality, solid-steel cutters in special steel for a guaranteed long service life
- · Convenient casters for greater mobility
- Includes 5 re-useable strong waste bags (Item no. 20751)
- · Great performance from 1900 watts of power
- Dimensions (H x W x D): 1190 x 700 x 620 mm

## VolumePRO (190 L) 519

Dahle Security 519 document shredder

Dahle Security 519 document shredder

Dahle Security 519 document shredder

Sturdy waste boxes for permanent use with models 20390 to 20397

Detachable IEC power plug makes the document shredder quick and easy to move from A to B