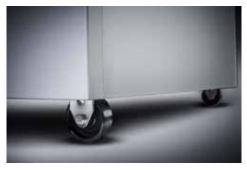

## VolumePRO (190 L) 519

Dahle Security 519 document shredder

Dahle Security 519 document shredder

Dahle Security 519 document shredder

Sturdy waste boxes for permanent use with models 20390 to 20397

Detachable IEC power plug makes the document shredder quick and easy to move from A to B