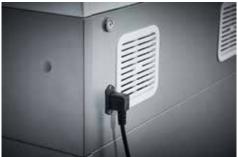

## VolumePRO (190 L) 519

Dahle Security 519 document shredder

Dahle Security 519 document shredder

Dahle Security 519 document shredder

Sturdy waste boxes for permanent use with models 20390 to 20397

Detachable IEC power plug makes the document shredder quick and easy to move from A to B