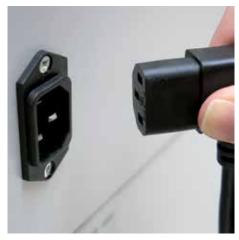

## VolumePRO (190 L) 519

Dahle Security 519 document shredder

Dahle Security 519 document shredder

Dahle Security 519 document shredder

Sturdy waste boxes for permanent use with models 20390 to 20397

Detachable IEC power plug makes the document shredder quick and easy to move from A to B