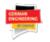

## VolumePRO (190 L) 519

- Integrated light barrier for automatically starting and stopping the document shredder, ensuring fast availability and safe use, and with user-friendly electronics
- · Motor cuts out automatically when waste box is full or door is open
- Automatic shredding stop and optical signal in control panel when bin full
- High-quality, solid-steel cutters in special steel for a guaranteed long service life
- · Convenient casters for greater mobility
- Includes 5 re-useable strong waste bags (Item no. 20751)
- · Great performance from 1900 watts of power
- Dimensions (H x W x D): 1190 x 700 x 620 mm

Convenient casters for flexible use

P-5 security: recommended, for example, for data media containing secret data